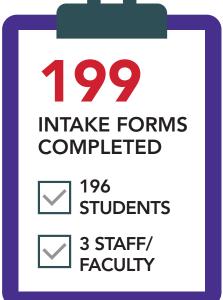

## DISH Food Pantry January 2020 Report

bhcc.edu/dishfoodpantry

FALL 2019– SPRING 2020

TOTALS

879 Students | 43 Staff | 1,898 Smart
Choice Orders | 12,886 Pounds Distributed
23,294 Pounds Donated



**SMART CHOICE ORDERS** 

**313** Total Orders Filled **216** Unique Shoppers





## **FROZEN MEALS**



152 NumberDistributed112 Total Users



## 2,959 POUNDS DISTRIBUTED

**1,665 POUNDS** Non-Perishable Food Products

730 POUNDS Fresh/Frozen Products

**159 POUNDS** Hygiene Products

**44 POUNDS** Baby Food/Products

**152 POUNDS** Frozen meals

## DISH MILESTONE

• Student Involvement Fair Tabling